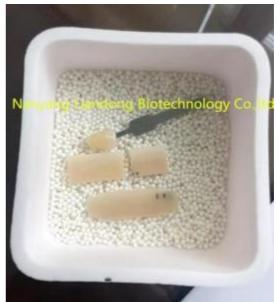

work; |
| Working base                | Automatically lift up and down                                                                                    |
| Thermocouple                | В Туре                                                                                                            |
| Packing Size                | 650*510*1050mm                                                                                                    |
| Packing Weight              | 98 KG(Wooden box packing)                                                                                         |
| Warranty                    | One Year Except heating element becasue it is consumables                                                         |

#### **Products Details:**









#### Cases:





## **Spare Parts:**









### **Packing: Strong Wooden Box**





#### After sale services:

We always provide technical online service. You can contact us at any time;