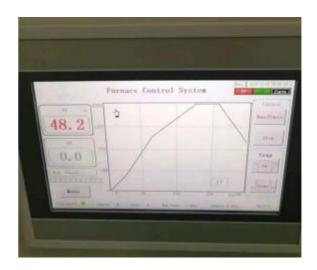

#### **Specification:**

| Name                        | Zirconia Sintering Furnace                                                                                        |
|-----------------------------|-------------------------------------------------------------------------------------------------------------------|
| Voltage                     | 110/220V 50/60HZ                                                                                                  |
| Power                       | 2kw                                                                                                               |
| Heating Rate                | 0-20.C /min                                                                                                       |
| Max.Temp.                   | 1700C                                                                                                             |
| Work.Temp.                  | 1600C                                                                                                             |
| Temp.accuracy               | ±1℃                                                                                                               |
| Uniformity of Temp.         | ±5°C                                                                                                              |
| Heating elment              | High purity MoSi2 Rod no pollution for zirconia teeth                                                             |
| Furnace Shell               | 1,Double Shell sctructure with fans cooling system eusure the temperature of furnace surface is below 40.c.       |
|                             | 2,Furnace has chimney                                                                                             |
|                             | to discharge dirty air when sintering zirconia to ensure get glossiness products                                  |
| Furnace Chamber<br>Material | High quality alumina ceramic fiber, light weight/better insulation/energy save                                    |
| Temperature Alarm           | 1,Over Temperature Alram 2,Broken thermalcouple alarm                                                             |
| Temperature control         | 1,PID automatic control with 32 segment program; 2,7"Touch screen;                                                |
|                             | 3,Prestore 10pcs sintering curve for bridges and crown;<br>4,It can be romote control by Mobile,ingelligent work; |
| Working base                | Automatically lift up and down                                                                                    |
| Thermocouple                | В Туре                                                                                                            |
| Packing Size                | 650*510*1050mm                                                                                                    |
| Packing Weight              | 98 KG(Wooden box packing)                                                                                         |
| Warranty                    | One Year Except heating element becasue it is consumables                                                         |