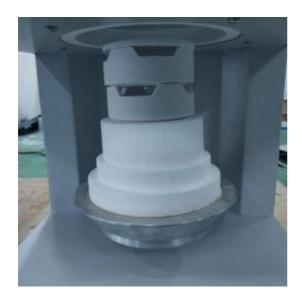

Mobile,ingelligent work; |
| Working base                | Automatically lift up and down                                                                                    |
| Thermocouple                | В Туре                                                                                                            |
| Packing Size                | 650*510*1050mm                                                                                                    |
| Packing Weight              | 98 KG(Wooden box packing)                                                                                         |
| Warranty                    | One Year Except heating element becasue it is consumables                                                         |

#### **Products Details:**









#### Cases:





## **Spare Parts:**









### **Packing: Strong Wooden Box**





#### After sale services:

We always provide technical online service. You can contact us at any time;