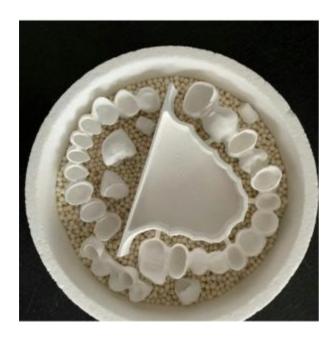

t work; |
| Working base                | Automatically lift up and down                                                                                    |
| Thermocouple                | В Туре                                                                                                            |
| Packing Size                | 650*510*1050mm                                                                                                    |
| Packing Weight              | 98 KG(Wooden box packing)                                                                                         |
| Warranty                    | One Year Except heating element becasue it is consumables                                                         |

#### **Products Details:**









#### Cases:





## **Spare Parts:**









### **Packing: Strong Wooden Box**





#### After sale services:

We always provide technical online service. You can contact us at any time;