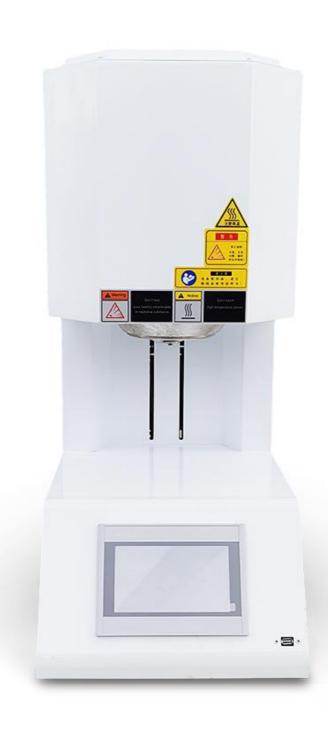

# **Zirconia Sintering Furnace**



# **Zirconia Sintering Furnace**

#### **Description:**

- 1, Continuous working temperature 1600C.
- 2, It has chimney can discharge dirty air when sintering zirconia to ensure get glossiness teeth.
- 3, It can be romote control by Mobile,intelligent Work.
- 4, High purity heating element no pollution for zirconia



#### **Specification:**

| Name                        | Zirconia Sintering Furnace                                                                                        |
|-----------------------------|-------------------------------------------------------------------------------------------------------------------|
| Voltage                     | 110/220V 50/60HZ                                                                                                  |
| Power