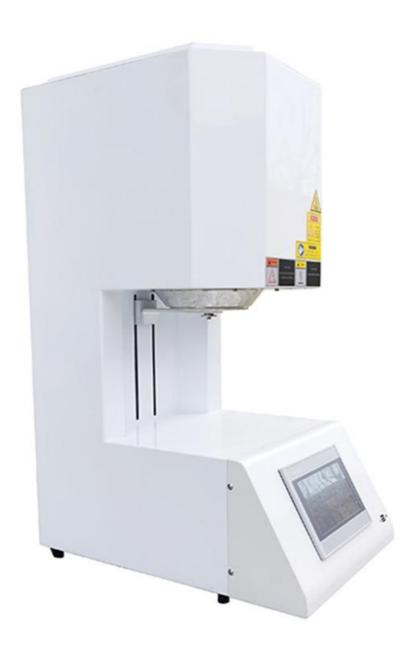

# **Zirconia Sintering Furnace**



# **Zirconia Sintering Furnace**

#### **Description:**

- 1, Continuous working temperature 1600C.
- 2, It has chimney can discharge dirty air when sintering zirconia to ensure get glossiness teeth.
- 3, It can be romote control by Mobile,intelligent Work.
- 4, High purity heating element no pollution for zirconia



#### **Specification:**

| Name                        | Zirconia Sintering Furnace                                                                                        |
|-----------------------------|-------------------------------------------------------------------------------------------------------------------|
| Voltage                     | 110/220V 50/60HZ                                                                                                  |
| Power                       | 2kw                                                                                                               |
| Heating Rate                | 0-20.C /min                                                                                                       |
| Max.Temp.                   | 1